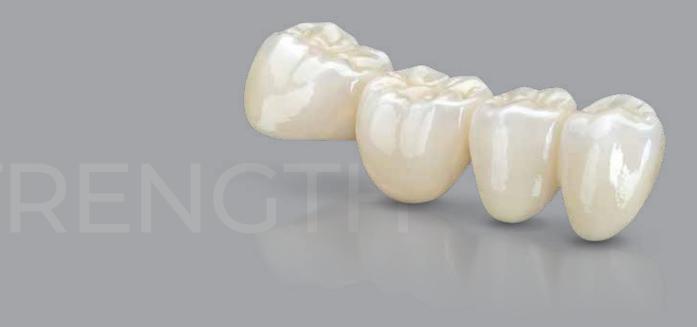

CONFIDENCE. SPEED. BEAUTY.

+ FULL-STRENGTH + ESTHETIC + RADIANT

BruxZir® Zirconia provides solutions for dentistry's everyday challenges. The family of materials gives dentists durable, affordable and simple-to-use options for nearly every indication — from single crown to full-arch prosthesis. Though best known for strength, today's BruxZir formulations also offer confidence, speed and beauty.

# ELEVATES SMILES. OUTSHINES GLASS CERAMICS.

- + A new category of monolithic zirconia
- + Esthetics that match the leading glass ceramic
- + Aspirational beauty, now within reach

**\$129**\* per unit

\*Price shown is for digitally submitted, model-free restorations. Restorations from physical impression are \$149 per unit. Prices do not include shipping or applicable taxes.