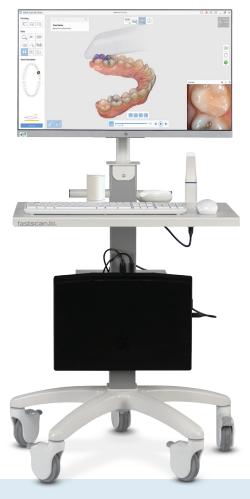

## Innovation at your fingertips

The fastscan.io<sup>™</sup> Scanning Solution combines Medit<sup>®</sup> technology with fastscan.io software to deliver a complete, stress-free and affordable introduction to digital dentistry.

- Pay zero subscription or licensing fees.
- Includes a portable cart, laptop, and monitor.
- Get direct support and training from Glidewell.
- Enjoy a seamless connection to Glidewell for a 3-day turnaround and \$20 savings or more per unit on model-free cases or send cases to your lab of choice.