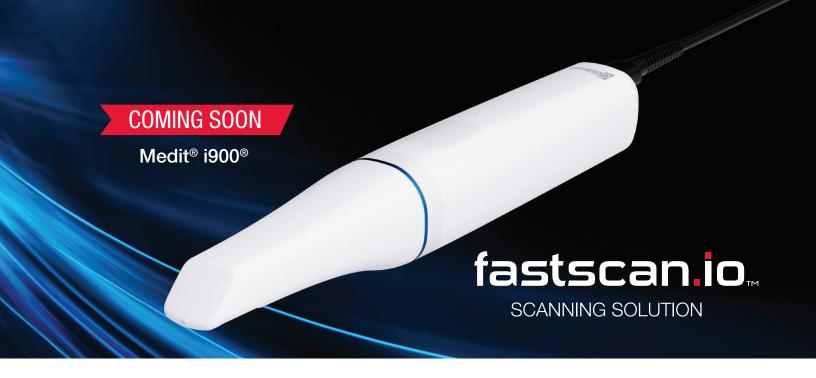

## Discover the New Standard in Medit Intraoral Scanning

The fastscan.io™ Scanning Solution featuring the Medit® i900® delivers better comfort and control in an easy-to-use workflow that maximizes your clinical care and creates a more comfortable patient experience.

- Enjoy outstanding accuracy and resolution with errorless metal and edentulous scanning.
- Scan from any position using the smaller, lighter, and symmetrical ergonomic design of the i900.
- Navigate with real-time haptic and light feedback via an interactive touch pad.
- An open-system OS means **easy integration** with your equipment.