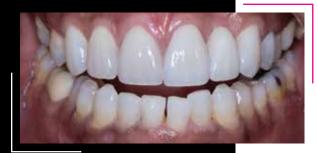

Sincerely,

Janu R Glidwide

Jim Glidewell, CDT President and Founder, Glidewell

Clinical dentistry by: Jinny Bender, DMD

Teeth restored: #4–13

**Restoration types:** veneers, crowns

Identified as a candidate for an esthetic makeover, Hoa was excited to enhance her look. Her main concern was with her two front teeth, which were previously restored with glass ceramic restorations. She was also found to have dark intrinsic staining on her natural dentition. Additionally, Hoa had a failing composite veneer on tooth #7. BruxZir Radiant provided a much better experience than her opaque, discolored glass ceramic restorations. The material effectively blocks the stump shades while still retaining an amazing final appearance. Inspired by her youthful new look, Hoa upgraded her wardrobe to better show off her luminous smile.