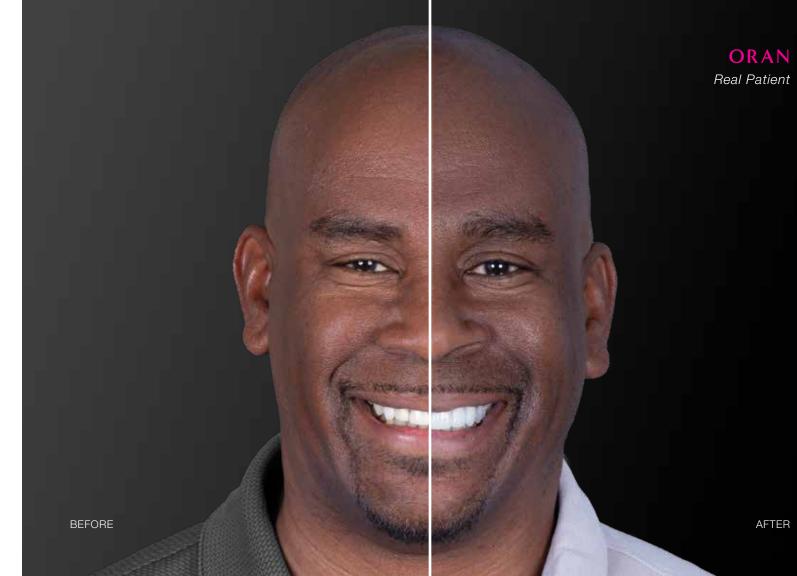

# 

**BEFORE** 

**AFTER** 

Clinical dentistry by: Jinny Bender, DMD

Teeth restored: #6–12

Restoration types: crowns & bridge

Oran sought out treatment after struggling with mouth pain and low self-confidence. A failed extraction left a tooth fragment under the pontic of tooth #10, causing inflammation of the area. Oran agreed with his dentist that a big change was needed. BruxZir Radiant was chosen for its Hollywood-level esthetics. Additionally, crown lengthening was performed to achieve a masculine look. Soon after his Radiant transformation, Oran proposed to his long-term partner — a testament to the power of a brilliant smile.