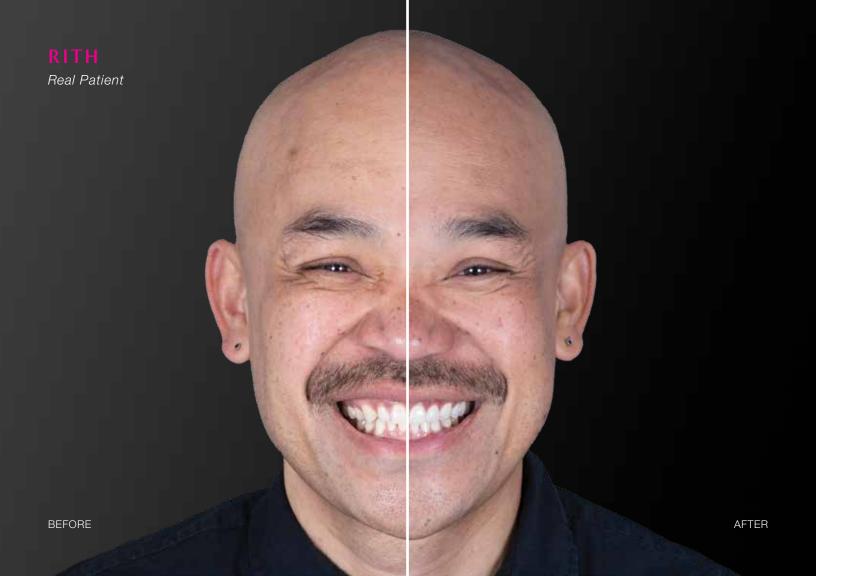

Clinical dentistry by: Danielle Brown, DDS

**Teeth restored:** #4–13

**Restoration types:** veneers

At first, Rith was hesitant to correct his anterior spacing. He became certain that treatment was right for him after seeing an impressive diagnostic wax-up. BruxZir Radiant was chosen for for its authentic look and high-performing flexural strength. Rith was pleased that the new smile suited his face and appeared naturally beautiful.

**BEFORE** 

**AFTER** 