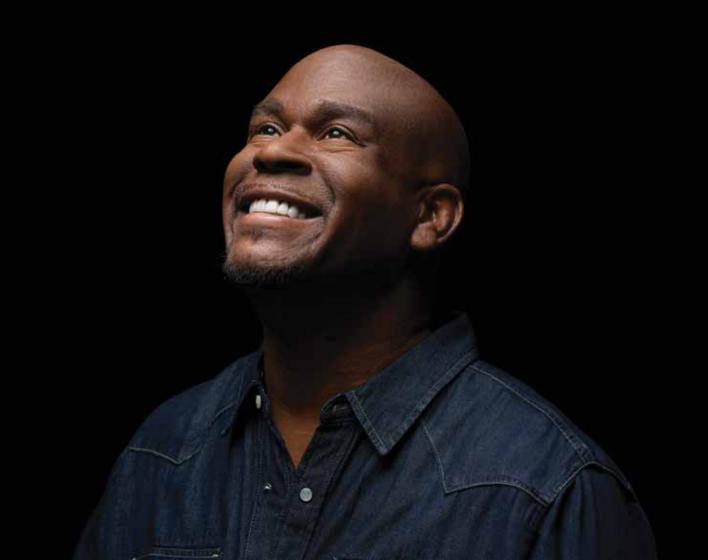

# 

**BEFORE** 

**AFTER** 

Clinical dentistry by: Jinny Bender, DMD

Teeth restored: #6–12

Restoration types: crowns & bridge

Oran sought out treatment after struggling with mouth pain and low self-confidence. A failed extraction left a tooth fragment under the pontic of tooth #10, causing inflammation of the area. Oran agreed with his dentist that a big change was needed. BruxZir Radiant was chosen for its Hollywood-level esthetics. Additionally, crown lengthening was performed to achieve a masculine look. Soon after his Radiant transformation, Oran proposed to his long-term partner — a testament to the power of a brilliant smile.