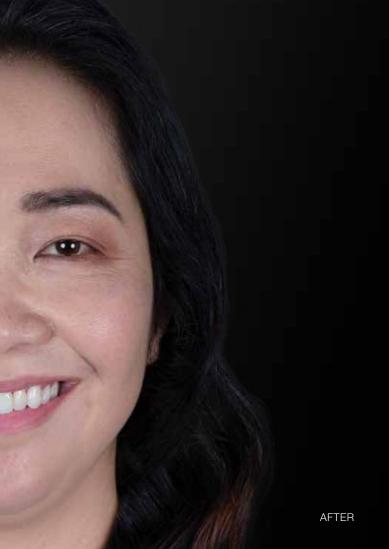

Sincerely,

Janu R Glidwide

Jim Glidewell, CDT President and Founder, Glidewell

Clinical dentistry by: Jinny Bender, DMD

Teeth restored: #4–13

**Restoration types:** veneers, crowns

Identified as a candidate for an esthetic makeover, Hoa was excited to enhance her look. Her main concern was with her two front teeth, which were previously restored with glass ceramic restorations. She was also found to have dark intrinsic staining on her natural dentition. Additionally, Hoa had a failing composite veneer on tooth #7. BruxZir Radiant provided a much better experience than her opaque, discolored glass ceramic restorations. The material effectively blocks the stump shades while still retaining an amazing final appearance. Inspired by her youthful new look, Hoa upgraded her wardrobe to better show off her luminous smile.

BEFORE

**AFTER** 

All case photography by Will Schmidt, RDAEF2, OMSA All images of BruxZir Radiant smiles are unedited and unfiltered.