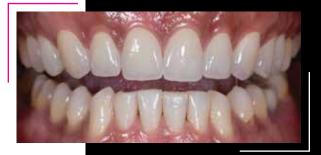

Clinical dentistry by: Danielle Brown, DDS

**Teeth restored:** #4–13

**Restoration types:** veneers

At first, Rith was hesitant to correct his anterior spacing. He became certain that treatment was right for him after seeing an impressive diagnostic wax-up. BruxZir Radiant was chosen for for its authentic look and high-performing flexural strength. Rith was pleased that the new smile suited his face and appeared naturally beautiful.

**BEFORE** 

**AFTER** 