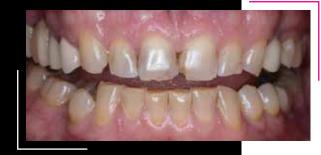

Mark wanted to refresh his smile but was always held back by his busy schedule. He had some old restorations, chipped and stained composites, and recurrent decay. BruxZir Radiant was chosen for its subtle gradient design and customizable features. Plus, the material blended flawlessly with his existing implant restoration in the area of #12. Only about a month later, Mark's smile was glowing with a newfound confidence.