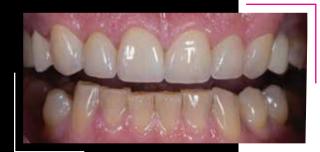

Clinical dentistry by: Danielle Brown, DDS

**Teeth restored:** #4–13

**Restoration types:** veneers

At first, Rith was hesitant to correct his anterior spacing. He became certain that treatment was right for him after seeing an impressive diagnostic wax-up. BruxZir Radiant was chosen for for its authentic look and high-performing flexural strength. Rith was pleased that the new smile suited his face and appeared naturally beautiful.