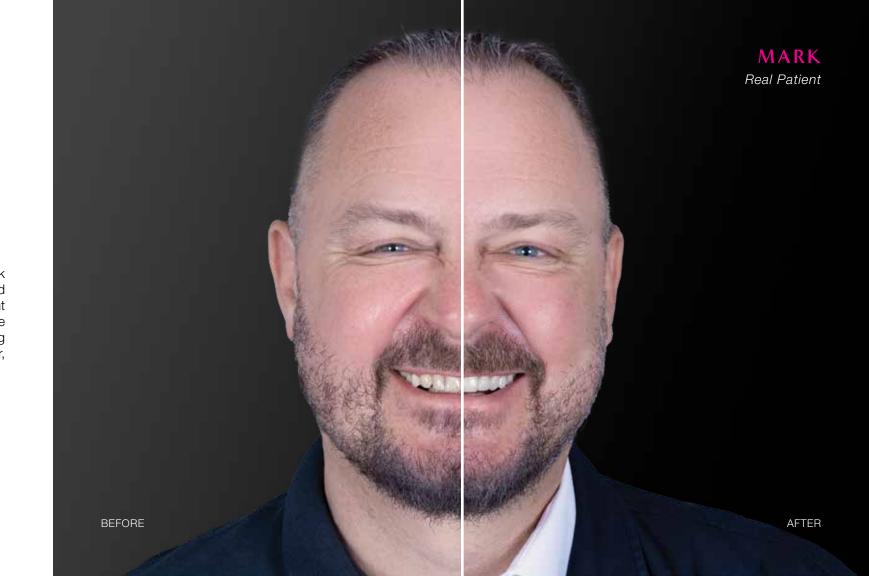

Mark wanted to refresh his smile but was always held back by his busy schedule. He had some old restorations, chipped and stained composites, and recurrent decay. BruxZir Radiant was chosen for its subtle gradient design and customizable features. Plus, the material blended flawlessly with his existing implant restoration in the area of #12. Only about a month later, Mark's smile was glowing with a newfound confidence.