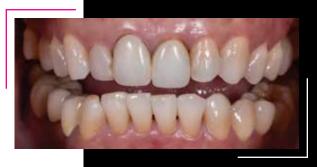

Sincerely,

Janu R Glidwide

Jim Glidewell, CDT President and Founder, Glidewell

Clinical dentistry by: Jinny Bender, DMD

Teeth restored: #4–13

**Restoration types:** veneers, crowns

Identified as a candidate for an esthetic makeover, Hoa was excited to enhance her look. Her main concern was with her two front teeth, which were previously restored with glass ceramic restorations. She was also found to have dark intrinsic staining on her natural dentition. Additionally, Hoa had a failing composite veneer on tooth #7. BruxZir Radiant provided a much better experience than her opaque, discolored glass ceramic restorations. The material effectively blocks the stump shades while still retaining an amazing final appearance. Inspired by her youthful new look, Hoa upgraded her wardrobe to better show off her luminous smile.