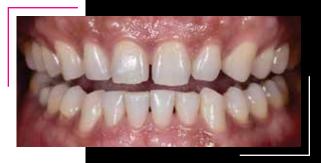

Clinical dentistry by: Danielle Brown, DDS

**Teeth restored:** #4–13

**Restoration types:** veneers

At first, Rith was hesitant to correct his anterior spacing. He became certain that treatment was right for him after seeing an impressive diagnostic wax-up. BruxZir Radiant was chosen for for its authentic look and high-performing flexural strength. Rith was pleased that the new smile suited his face and appeared naturally beautiful.

**BEFORE** 

**AFTER** 