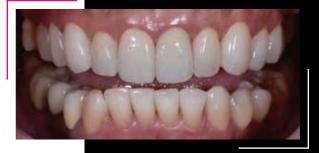

Sincerely,

Janu R Glidwide

Jim Glidewell, CDT President and Founder, Glidewell

Clinical dentistry by: Jinny Bender, DMD

Teeth restored: #4–13

**Restoration types:** veneers, crowns

Identified as a candidate for an esthetic makeover, Hoa was excited to enhance her look. Her main concern was with her two front teeth, which were previously restored with glass ceramic restorations. She was also found to have dark intrinsic staining on her natural dentition. Additionally, Hoa had a failing composite veneer on tooth #7. BruxZir Radiant provided a much better experience than her opaque, discolored glass ceramic restorations. The material effectively blocks the stump shades while still retaining an amazing final appearance. Inspired by her youthful new look, Hoa upgraded her wardrobe to better show off her luminous smile.

BEFORE

**AFTER** 

All case photography by Will Schmidt, RDAEF2, OMSA All images of BruxZir Radiant smiles are unedited and unfiltered.