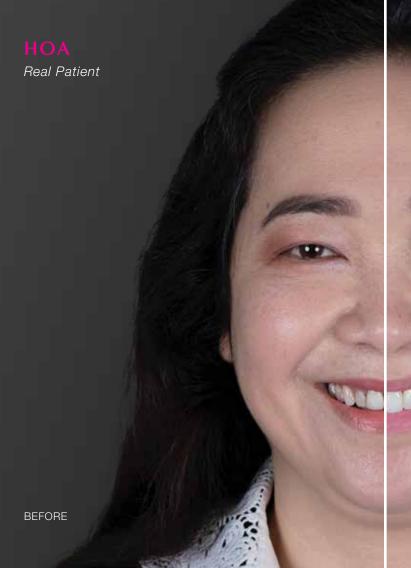

Sincerely,

Janu R Glidwide

Jim Glidewell, CDT President and Founder, Glidewell

Clinical dentistry by: Jinny Bender, DMD

Teeth restored: #4–13

**Restoration types:** veneers, crowns

Identified as a candidate for an esthetic makeover, Hoa was excited to enhance her look. Her main concern was with her two front teeth, which were previously restored with glass ceramic restorations. She was also found to have dark intrinsic staining on her natural dentition. Additionally, Hoa had a failing composite veneer on tooth #7. BruxZir Radiant provided a much better experience than her opaque, discolored glass ceramic restorations. The material effectively blocks the stump shades while still retaining an amazing final appearance. Inspired by her youthful new look, Hoa upgraded her wardrobe to better show off her luminous smile.

BEFORE

**AFTER** 

All case photography by Will Schmidt, RDAEF2, OMSA All images of BruxZir Radiant smiles are unedited and unfiltered.