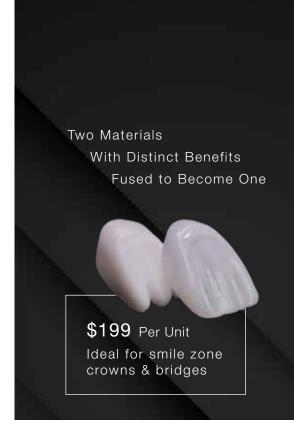

## For Those Who Love Natural Beauty

- Two zirconias bonded to emulate the dentin-enamel relationship
- Anatomically shaped core establishes strength, color and depth
- Wraparound veneer lets light pass through incisal and interproximal surfaces

## A Revolutionary Fusion of Engineering and Artistry

Fusion with BruxZir™ Zirconia is a bilayer restoration where zirconia is bonded to zirconia.

Each Fusion restoration's inner core is shaped with mamelons and internal anatomy, while the wraparound veneer allows light to shine through the facial, incisal and interproximal surfaces. Together, these features create an appearance that's virtually indistinguishable from nature.