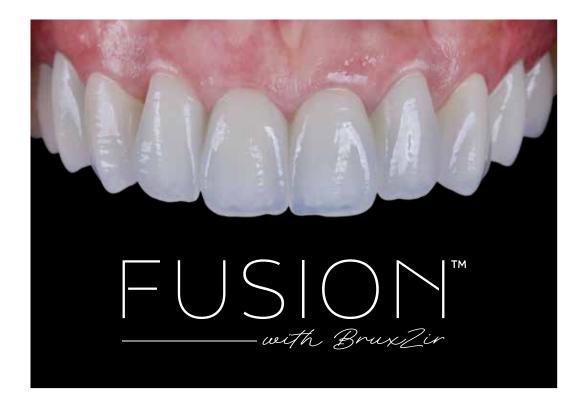

## Mimic Nature Perfectly

Over the last two decades, remarkable progress has been made with monolithic restorative materials. But, for dentists and patients who desire deep realism, monolithics have left them wanting. Fusion with BruxZir™ Zirconia is designed to mimic nature perfectly. Its two layers benefit from the latest innovations, with modern materials used to emulate the appearance and structure of dentin and enamel. Together, they form the most lifelike restoration ever produced by Glidewell.

## A Revolutionary Fusion of Engineering and Artistry

Fusion with BruxZir™ Zirconia is a bilayer restoration where zirconia is bonded to zirconia.

Each Fusion restoration's inner core is shaped with mamelons and internal anatomy, while the wraparound veneer allows light to shine through the facial, incisal and interproximal surfaces. Together, these features create an appearance that's virtually indistinguishable from nature.