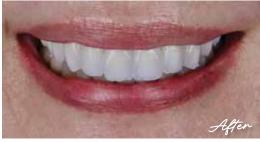

## Mimic Nature Perfectly

Over the last two decades, remarkable progress has been made with monolithic restorative materials. But, for dentists and patients who desire deep realism, monolithics have left them wanting. Fusion with BruxZir™ Zirconia is designed to mimic nature perfectly. Its two layers benefit from the latest innovations, with modern materials used to emulate the appearance and structure of dentin and enamel. Together, they form the most lifelike restoration ever produced by Glidewell.

## A Revolutionary Fusion of Engineering and Artistry

Fusion with BruxZir™ Zirconia is a bilayer restoration where zirconia is bonded to zirconia.

Each Fusion restoration's inner core is shaped with mamelons and internal anatomy, while the wraparound veneer allows light to shine through the facial, incisal and interproximal surfaces. Together, these features create an appearance that's virtually indistinguishable from nature.