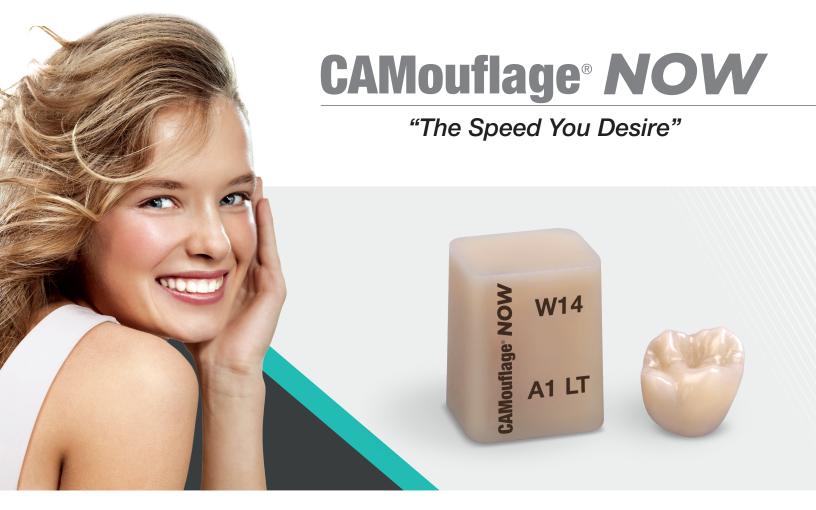

# The combination of speed, esthetics and durability you desire

- Recommended for inlays, onlays, and anterior and posterior crowns
- Mills in under 10 minutes\*
- Available exclusively for Glidewell milling systems
- Long-lasting shade and gloss retention

# **CAMouflage® NOW**

#### **BENEFITS**

- Shade stability long after delivery
- Rapid patient delivery with no oven wait
- Choose from a wide range of lifelike shades that blend well with existing dentition

Sold in 5-block packs