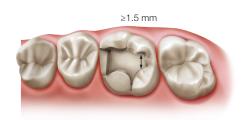

#### **ONLAY**

- Prepare cavity walls tapered 5-6° to the long axis.
- Wall thickness should be ≥1.5 mm.
- Isthmus thickness should be ≥1.5 mm.

\*Milling times vary based on prescription and mill used. Average milling time is shown. VITA is a registered trademark of VITA Zahnfabrik.