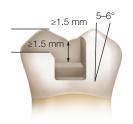

# **EASY PREPARATION**

#### **ONLAY**

- Prepare cavity walls tapered 5-6° to the long axis.
- Wall thickness should be ≥1.5 mm.
- Isthmus thickness should be ≥1.5 mm.

\*Milling times vary based on prescription and mill used. Average milling time is shown. VITA is a registered trademark of VITA Zahnfabrik.