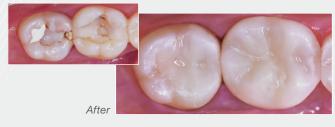

RETAINS SHADE

RESISTS STAINS

NO OVEN NEEDED

Before

This patient presented with failing direct composite restorations on teeth #30 and #31. A CAMouflage® NOW A1 overlay on tooth #30 and MOBL onlay on tooth #31, provided a minimally invasive single-visit solution.